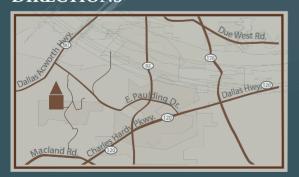

## DIRECTIONS

Take I-75 North to Barrett Parkway (Exit 269). Turn Left and go approximately 6.5 miles. Turn Right onto Dallas Hwy (Hwy 120). Travel 6 miles, take a Right onto E. Paulding Dr. Go 4.5 miles and turn Left into Riverwood. "Creekside" is our community name inside Riverwood.